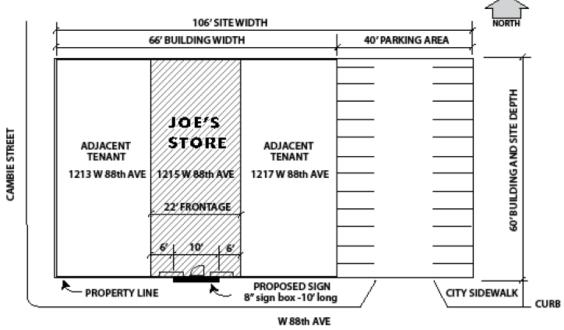

#### Plans (2 Copies Required) (See Sample Drawings)

- 1. **ALL SIGNS:** Plans must be signed and sealed by a Florida Design Professional, unless the sign to be permitted meets the one of the following exceptions, as determined by the Building Official.
  - Building mounted signs less than or equal to 32 square feet with less than 1-1/2-inch projection;
  - Signs comprised of foam or vinyl letters, or signs painted on walls or awnings (provided awnings require a separate permit and engineered drawings for the awning itself);
  - Signs painted on walls:
  - Sign panel changes for existing, previously permitted or legally existing signs (face change).
  - Scaled and dimensioned drawings/plans detailing sign copy area, square footage, design criteria, construction materials/specifications, method of attachment and confirming the construction meets minimum wind speed design.
  - Site plan, clearly dimensioned with sight visibility triangle, indicating the exact location of all sign(s) and setbacks of any new ground signs.
- 2. **GROUND SIGNS:** In addition to the plan requirements above, ground sign drawings must include:
  - ➤ Dimensions/square footage of the sign copy area, dimensions/square footage of the supporting structure, height of the sign.
  - > Engineering indicating wind load calculations to meet Florida Building Code requirements, and complete footing details and attachments.
- **3. BUILDING MOUNTED SIGNS:** In addition to the plan requirements above, building sign drawings must include:
  - Building elevation showing location of the sign on the wall, awning, etc.