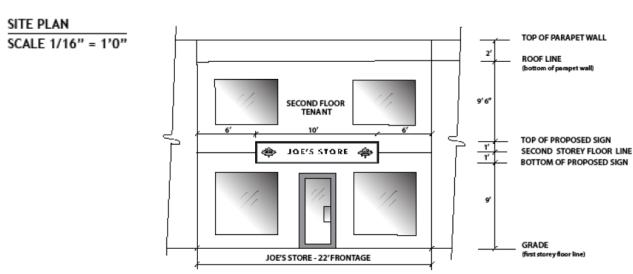

#### Plans (2 Copies Required) (See Sample Drawings)

- 1. **ALL SIGNS:** Plans must be signed and sealed by a Florida Design Professional, unless the sign to be permitted meets the one of the following exceptions, as determined by the Building Official.
  - Building mounted signs less than or equal to 32 square feet with less than 1-1/2-inch projection;
  - Signs comprised of foam or vinyl letters, or signs painted on walls or awnings (provided awnings require a separate permit and engineered drawings for the awning itself);
  - Signs painted on walls:
  - Sign panel changes for existing, previously permitted or legally existing signs (face change).
  - Scaled and dimensioned drawings/plans detailing sign copy area, square footage, design criteria, construction materials/specifications, method of attachment and confirming the construction meets minimum wind speed design.
  - Site plan, clearly dimensioned with sight visibility triangle, indicating the exact location of all sign(s) and setbacks of any new ground signs.
- 2. **GROUND SIGNS:** In addition to the plan requirements above, ground sign drawings must include:
  - ➤ Dimensions/square footage of the sign copy area, dimensions/square footage of the supporting structure, height of the sign.
  - > Engineering indicating wind load calculations to meet Florida Building Code requirements, and complete footing details and attachments.
- **3. BUILDING MOUNTED SIGNS:** In addition to the plan requirements above, building sign drawings must include:
  - Building elevation showing location of the sign on the wall, awning, etc.

Sign will meet wind load requirements of the Florida Building Code

NORTH ELEVATION SCALE 1/4" = 1'0"