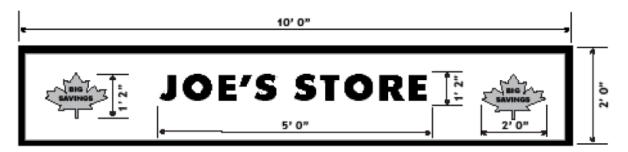

## Sign Sample Drawings

Sign Material: 0.25-inch thick vinyl panel (2 foot x 10 foot)

COPY DRAWING SCALE - 1" = 1' Projection from wall: 0.25 inches; sign will be flush mounted to wall Method of attachment: attached with XX (number) XX (type of bolts/tap-cons, etc.) spaced at XXX inches on center

Sign will meet wind load requirements of the Florida Building Code

NORTH ELEVATION SCALE 1/4" = 1'0"