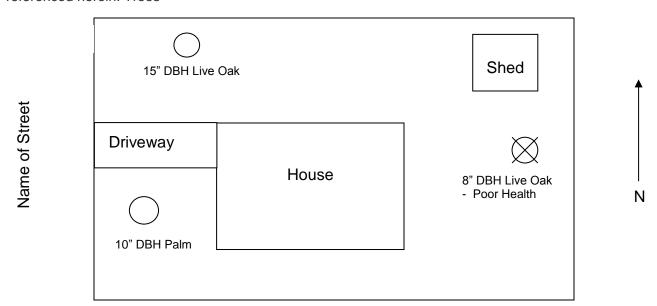

## SAMPLE SKETCH FOR SINGLE FAMILY HOME TREE REMOVAL PERMIT PLEASE DO NOT USE SAMPLE SKETCH. USE SPACE BELOW TO DRAW YOUR OWN

IF REPLANTING IS REQUIRED. REPLACEMENT TREES MUST MEET THE FOLLOWING MINIMUM REQUIREMENTS